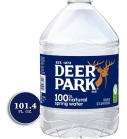

#### Pallet of Deer Park Water

Contains:

276 bottles

Bottles are 3 liter (101.4 oz)

Orders due by April 9, 2021 • 800.562.4979 • surveys@mcaneny.biz