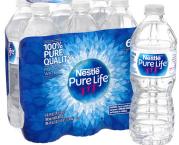

#### Pallet of Nestle Pure Life

Contains:
78 cases
24 bottles per case
Bottles are 16.9 oz.

Contains: 72 - 6 packs
Bottles are 16.9 oz