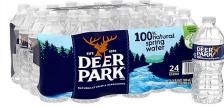

### Pallet of Deer Park Water

Contains:

78 cases

24 bottles per case Bottles are 16.9 oz