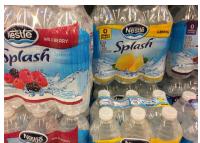

## Pallet of Nestle Pure Life Splash 6 packs

Contains: (bottles are 16.9 oz) 288 - 6 packs

- 72 Lemon
- 72 Wildberry
- 72 Orange
- 72 Grape