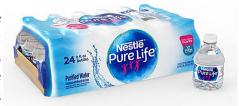

#### Pallet of Nestle Pure Life

Contains:
78 cases
24 bottles per case
Bottles are 16.9 oz.

Contains: 72 - 6 packs
Bottles are 16.9 oz