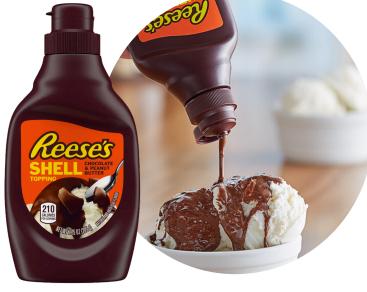

## Reese's Peanut Butter Shell Topping

This chocolate and peanut butter shell topping is packaged in a user-friendly 7.25 fl. oz. plastic squeeze bottle for easy, mess-free dispensing and better control.

- Enjoy the delicious taste of REESE'S Candies on your favorite ice cream
- The topping hardens in seconds to a tasty, crunchy coating, perfect for parties, picnics, or family get-to gethers
- Contains only 210 calories per serving size