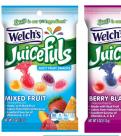

w/ Coupon Pad Includes: 18 - Tropical Fish

18 - Swirl'z

18 - Sour Jack Wedges

**Gummi Fun Mix Assorted** 

Contact your sales representative for more information or call us today!

Welch's Juicefuls are the newest addition to the Welch's Fruit Snacks lineup! Made with real fruit on the outside and juice on the inside! Available in Mixed Fruit, Berry Blast and Island Splash!