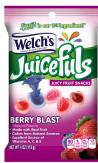

w/ Coupon Pad Includes: 18 - Tropical Fish

18 - Swirl'z

18 - Sour Jack Wedges

**Gummi Fun Mix Assorted** 

Contact your sales representative for more information or call us today!

Welch's Juicefuls are the newest addition to the Welch's Fruit Snacks lineup! Made with real fruit on the outside and juice on the inside! Available in Mixed Fruit, Berry Blast and Island Splash!

24 - Juiceful Fruit Mix

24 - Juiceful Berry Blast

24 - Juiceful Island Splash