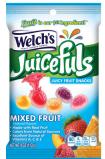

w/ Coupon Pad Includes: 18 - Tropical Fish

18 - Swirl'z

18 - Sour Jack Wedges

**Gummi Fun Mix Assorted** 

Contact your sales representative for more information or call us today!

Welch's Juicefuls are the newest addition to the Welch's Fruit Snacks lineup! Made with real fruit on the outside and juice on the inside! Available in Mixed Fruit, Berry Blast and Island Splash!

24 - Juiceful Fruit Mix

24 - Juiceful Berry Blast

24 - Juiceful Island Splash