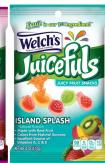

w/ Coupon Pad Includes: 18 - Tropical Fish

18 - Swirl'z

18 - Sour Jack Wedges

**Gummi Fun Mix Assorted** 

Contact your sales representative for more information or call us today!

Welch's Juicefuls are the newest addition to the Welch's Fruit Snacks lineup! Made with real fruit on the outside and juice on the inside! Available in Mixed Fruit, Berry Blast and Island Splash!

24 - Juiceful Fruit Mix

24 - Juiceful Berry Blast

24 - Juiceful Island Splash