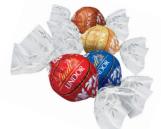

Display contains:

80 - Milk

- 80 Dark
- 80 White

Inese 5.1 oz bags are a great way to sell Lindt truffles!

Give your customers the option to experience ultimate chocolate indulgence with this great line of Lindt Lindor chocolate truffles!