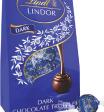

Display contains:

80 - Milk

- 80 Dark
- 80 White

Inese 5.1 oz bags are a great way to sell Lindt truffles!

Give your customers the option to experience ultimate chocolate indulgence with this great line of Lindt Lindor chocolate truffles!