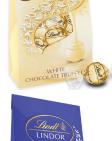

Display contains:

80 - Milk

- 80 Dark
- 80 White

Inese 5.1 oz bags are a great way to sell Lindt truffles!

Give your customers the option to experience ultimate chocolate indulgence with this great line of Lindt Lindor chocolate truffles!